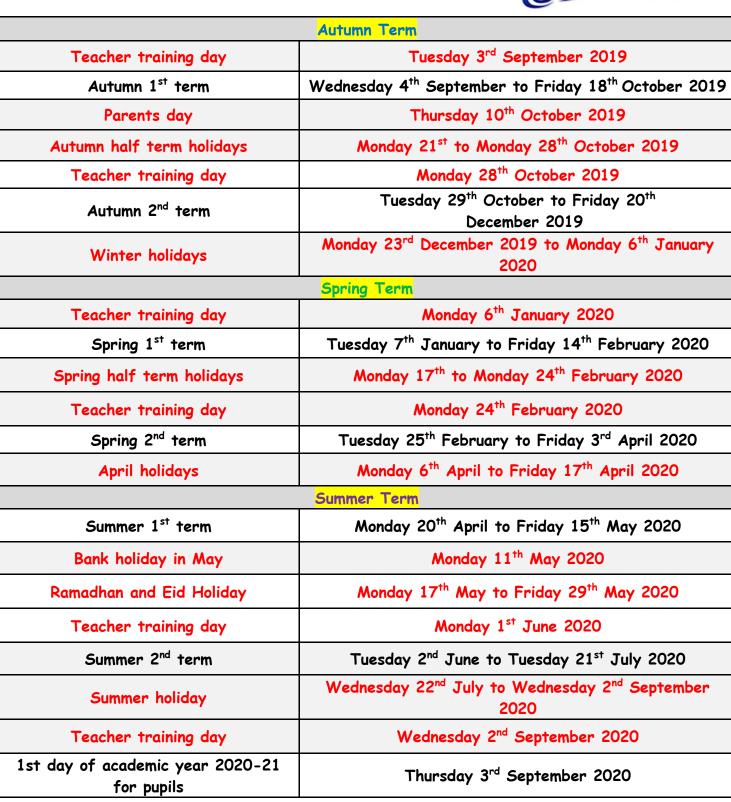

## Term and Holiday dates 2019-2020

Key: Black: Term dates Red

**Red: Holidays** 

This information is correct at the time of printing but is subject to change. You will be notified of any changes to relevant arrangements.